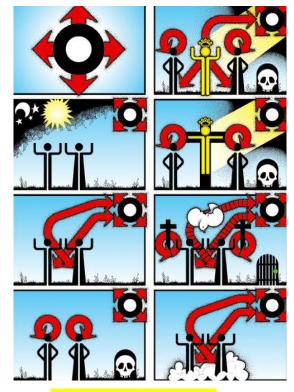

### **Bible Basics Course Contents**

1. **The Divine Plan**: Learn a summary of all time – from creation to the return of Jesus, using 8 symbolic pictures!

2. An Overview of the Bible: Learn many key realities to build a solid foundation and grow your understanding and faith!